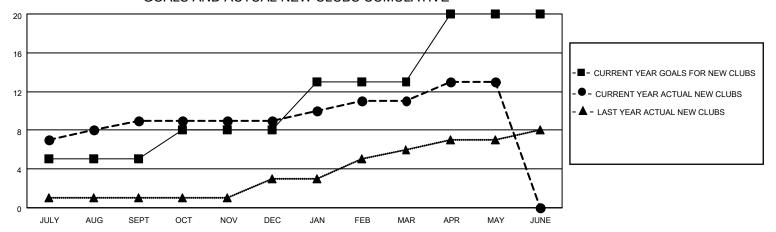

## Clubs Members **RESULTS FOR 2021-2022 RESULTS FOR 2021-2022** NEW CLUB GOAL NEW CLUBS DROPPED CLUBS MEMBER GROWTH NET MEMBER GROWTH DROPPED QUARTER QUARTER MEMBERS ACTUAL **GOAL ACTUAL** (including transfers) 5 9 180 JULY/AUG/SEPT JULY/AUG/SEPT 10 310 3 130 20 96 OCT/NOV/DEC OCT/NOV/DEC 5 2 0 JAN/FEB/MAR JAN/FEB/MAR 20 253 44 87 0 277 APR/MAY/JUNE APR/MAY/JUNE

## GOALS AND ACTUAL NEW CLUBS CUMULATIVE