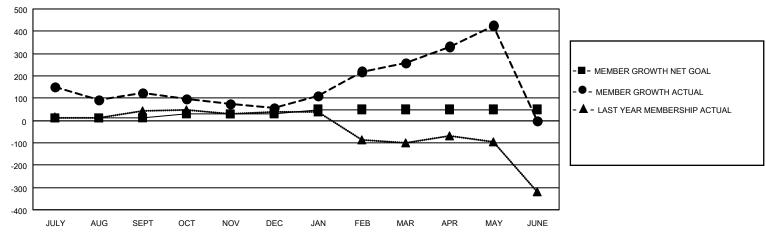

## Clubs Members **RESULTS FOR 2021-2022 RESULTS FOR 2021-2022** NEW CLUB GOAL NEW CLUBS DROPPED CLUBS MEMBER GROWTH NET MEMBER GROWTH DROPPED QUARTER QUARTER MEMBERS ACTUAL **GOAL ACTUAL** (including transfers) 5 9 180 JULY/AUG/SEPT JULY/AUG/SEPT 10 310 3 130 20 96 OCT/NOV/DEC OCT/NOV/DEC 5 2 0 JAN/FEB/MAR JAN/FEB/MAR 20 253 44 87 0 277 APR/MAY/JUNE APR/MAY/JUNE

## GOALS AND ACTUAL MEMBERS CUMULATIVE

| DROPPED CLUBS: 8 |     | 53 CLUBS OF 90 ADDED 1 OR<br>MORE NEW MEMBERS | GENDER DISTRIBUTION                   |                |
|------------------|-----|-----------------------------------------------|---------------------------------------|----------------|
|                  |     | MORE NEW MEMBERS                              | MALE                                  | 1,919 (60.08%) |
|                  |     |                                               | FEMALE                                | 1,275 (39.92%) |
| DROPPED MEMBERS  |     |                                               | NON BINARY                            | 0 (0.00%)      |
|                  | •   |                                               | PREFER NOT TO ANSWER                  | 0 (0.00%)      |
| DECEASED         | 9   |                                               |                                       |                |
| CLUB CANCELLED   | 94  | CLICK HERE FOR CUMULATIVE                     | TOTAL FAMILY UNIT MEMBERS 2,433       |                |
| OTHER            | 338 | MEMBERSHIP DATA                               |                                       |                |
| TOTAL            | 441 |                                               | FAMILY MEMBERS PAYING HALF DUES 1,659 |                |
|                  |     |                                               |                                       |                |